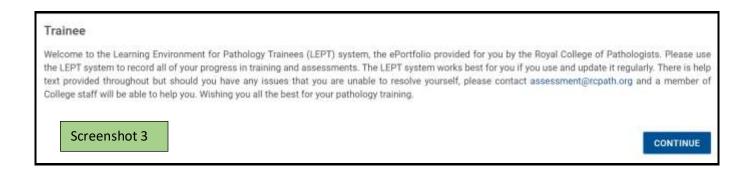

## Instructions for logging into the LEPT system – <u>New Trainees</u> Single Sign-On (2024)

1. Access the College website at: <a href="https://www.rcpath.org">https://www.rcpath.org</a>. Select 'Learning Environment for Pathology Trainees (LEPT)' from the Popular Resources section.



Screenshot 1

2. Enter your details to log in (Screenshot 2). The password is case-sensitive.



Screenshot 2

3. Access to the LEPT system will be gained and you will be presented with the following screen (Screenshot 3).







4. After clicking into the 'Continue' tab, your LEPT home page will now be presented (Screenshot 4). You must select your Educational Supervisor, Training Programme Director and Head of School (if there is one) before you can commence using the ePortfolio.