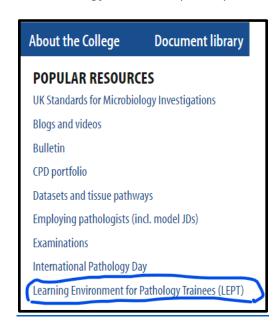

## Instructions for logging into the LEPT system – <u>New Trainees</u> Single Sign-On (2024)

1. Access the College website at: <a href="https://www.rcpath.org">https://www.rcpath.org</a>. Select 'Learning Environment for Pathology Trainees (LEPT)' from the Popular Resources section.