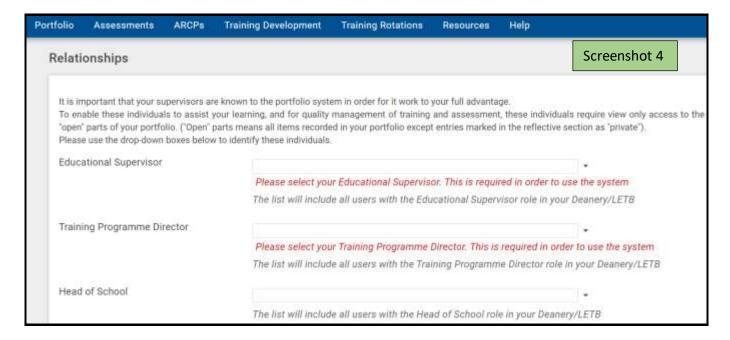

4. After clicking into the 'Continue' tab, your LEPT home page will now be presented (Screenshot 4). You must select your Educational Supervisor, Training Programme Director and Head of School (if there is one) before you can commence using the ePortfolio.